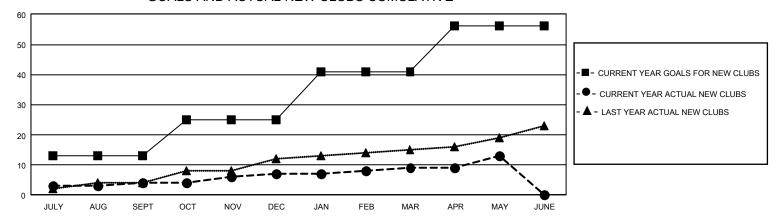

## GOALS AND ACTUAL NEW CLUBS CUMULATIVE

## GMT Constitutional Area 1, Group B

REPORT DOES NOT INCLUDE CLUBS IN UNDISTRICTED AREAS.

| Clubs                 |               |           |               |  |  |  |  |
|-----------------------|---------------|-----------|---------------|--|--|--|--|
| RESULTS FOR 2021-2022 |               |           |               |  |  |  |  |
| QUARTER               | NEW CLUB GOAL | NEW CLUBS | DROPPED CLUBS |  |  |  |  |
| JULY/AUG/SEPT         | 39            | 4         | 16            |  |  |  |  |
| OCT/NOV/DEC           | 36            | 3         | 14            |  |  |  |  |
| JAN/FEB/MAR           | 48            | 2         | 9             |  |  |  |  |
| APR/MAY/JUNE          | 45            | 4         | 0             |  |  |  |  |