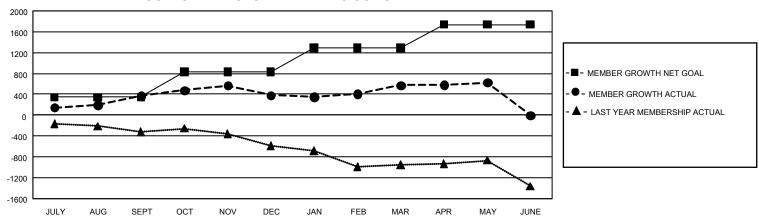

## GOALS AND ACTUAL MEMBERS CUMULATIVE

| DROPPED CLUBS: 39 |       |                            | GENDER DISTRIBUTION  MALE 14,110 (58.15%) |                 |
|-------------------|-------|----------------------------|-------------------------------------------|-----------------|
|                   |       |                            |                                           | ` ´             |
|                   |       |                            | FEMALE                                    | 10,142 (41.80%) |
| DROPPED MEMBERS   |       |                            | NON BINARY                                | 2 (0.01%)       |
| DECEASED          | 342   |                            | PREFER NOT TO ANSWER                      | 11 (0.05%)      |
| CLUB CANCELLED    | 186   |                            | TOTAL FAMILY UNIT MEMBERS                 | 4,742           |
| OTHER             | 2,556 | CLICK HERE FOR             |                                           |                 |
| TOTAL             | 3,084 | CUMULATIVE MEMBERSHIP DATA | FAMILY MEMBERS PAYING HA                  | LF DUES 2,493   |

| Members               |                           |                         |                                                    |  |  |  |  |  |  |
|-----------------------|---------------------------|-------------------------|----------------------------------------------------|--|--|--|--|--|--|
| RESULTS FOR 2021-2022 |                           |                         |                                                    |  |  |  |  |  |  |
| QUARTER               | MEMBER GROWTH NET<br>GOAL | MEMBER GROWTH<br>ACTUAL | DROPPED MEMBERS<br>ACTUAL (including<br>transfers) |  |  |  |  |  |  |
| JULY/AUG/SE           | EPT 345                   | 1,471                   | 917                                                |  |  |  |  |  |  |
| OCT/NOV/DE            | C 482                     | 973                     | 881                                                |  |  |  |  |  |  |
| JAN/FEB/MAF           | ₹ 460                     | 1,037                   | 721                                                |  |  |  |  |  |  |
| APR/MAY/JUN           | NE 452                    | 666                     | 564                                                |  |  |  |  |  |  |